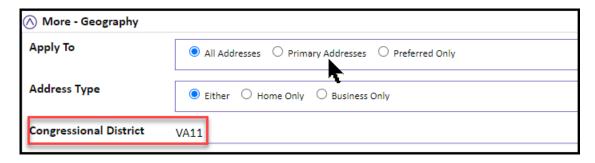

**Note:** A Best Practice under **Audience Characteristics** is to exclude contacts who are Members of Congress, deceased, or prefer not to be contacted. Under **Geography**, enter the congressional district in the **Include** column to avoid sending outreach to contacts outside of the appropriate district.