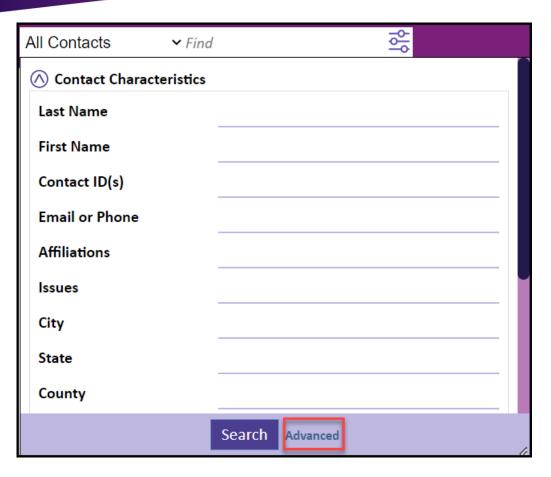

2. The Contact Characteristics window is displayed. Select the Advanced button.

**3.** The **Audience Builder** feature is displayed. Select the appropriate attributes to create the baseline of this audience. You may click the to expand any of the categories.