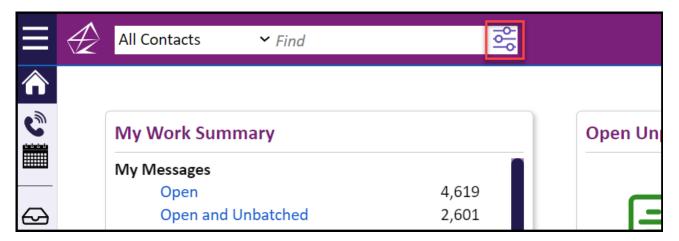

## Using the IQ Audience Builder

Market: House, Senate

Description: These instructions teach users how to use the IQ Audience Builder to generate a list of

contact records.

1. In the Contacts search bar, select the button