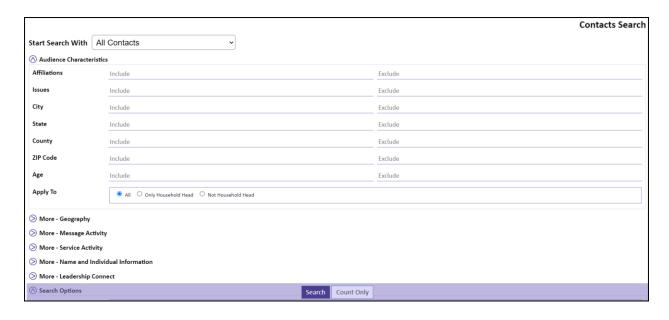

Page **2** of **4** 

**4.** Enter the attributes to **Include** at the left column and **Exclude** at the right column.

| Affiliations |         | DECEASED - Deceased X EMAIL.OPTOUT - UN-Subscribed to Newsletter X  MOC.ALL - Member of Congress X |
|--------------|---------|----------------------------------------------------------------------------------------------------|
|              | Include | Exclude                                                                                            |
| Issues       | Include | Exclude                                                                                            |
| City         | Include | Exclude                                                                                            |
| State        | Include | Exclude                                                                                            |

**5.** Expand the **Search Options** category.

- a. Combine Entries With:
  - And: This option will use all search criteria defined in previous sections.
  - Or: This option will use any search criteria defined in previous sections.
- b. Wildcard Character:
  - Defaults to an asterisk (\*)