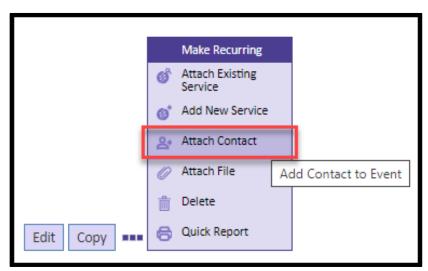

## Attach an Existing Contact

- 1. Navigate to Events → Views → All Events
- **2.** Select appropriate event.
- **3.** From the Quick Actions select **Attach Contact**.

**4.** In the Search field, search by Nameline, Email. or Phone.

## Add a New Contact

- 1. Navigate to Events → Views → All Events
- 2. Select appropriate event.
- **3.** From the Quick Actions select **Attach Contact**.

|           | Make Recurring             |
|-----------|----------------------------|
|           | Attach Existing<br>Service |
|           | of Add New Service         |
|           | Attach Contact             |
|           | 🧷 Attach File              |
|           | 💼 Delete                   |
| Edit Copy | Quick Report               |