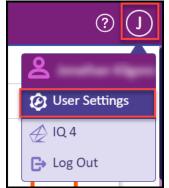

## Setting a Start-In Page for IQ5

Market: House, Senate

**Description:** These instructions teach users how to set a new "start-in" page for IQ5, AKA setting a new login page.

**1.** Click on your initial in the top right hand corner to access your user settings.