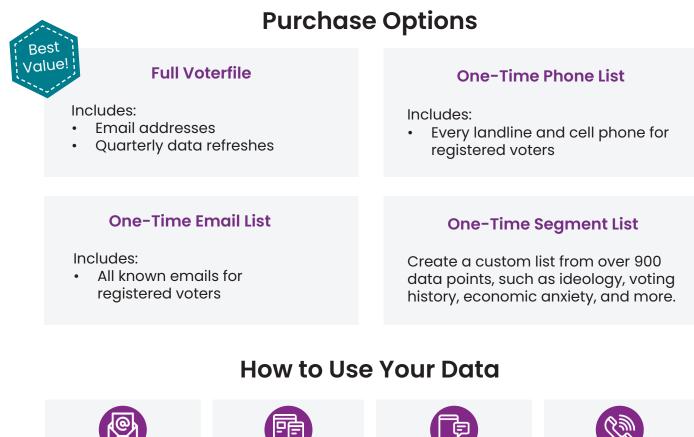

## Purchase Data & Send Targeted Outreach

Leidos DSI offers fully-vetted voter data enriched with **over 900 data points** to help you understand exactly who you're targeting and what their key interests and concerns are. You can use these insights to create highly targeted outreach to your constituents. Read on for purchasing options and how to leverage your new data package.